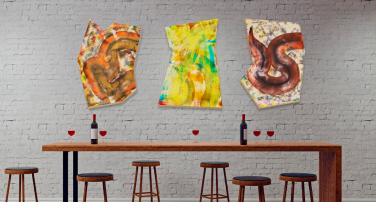

## STUDIO DIMENSIONAL SHAPES artwork by Howard Hersh

STUDIO E/L presents Howard Hersh's *Roundabout* series, featuring warm colors, sharp angles and *shapes* as our new *Dimensional Shapes* art option. We use a CNC router to cut the exact shape the artist originally created. What a statement piece!

Hersh's artwork is enhanced by this fresh presentation as a single piece, or a diptych or triptych you create by mixing and matching his works. Ideal for placement on an important focal wall in hospitality or corporate settings.

Our *Dimensional Shapes* can be printed on Acrylic, Brushed Silver Aluminum, Smooth White Aluminum, Birch, or our popular Glossy Laminate Acrylic (GLA) option. Each substrate seems to float about an inch from the wall via a hidden frame or "invisible" standoffs. Regardless of substrate, these floating *Dimensional Shapes* are intensified by shadows generated by ambient lighting.

Bring new life to any key location with *Dimensional Shapes*, available for the first time from STUDIO E/L.

For more information, contact your STUDIO E/L sales representative.

TR46520-DS (detail)

TR46512-DS; TR46511-DS Precision-cut Birch