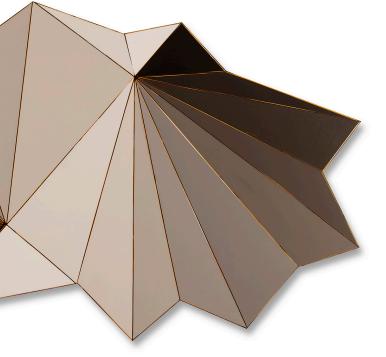

## STUDIO DIMENSIONAL SHAPES artwork by Howard Hersh

STUDIO E/L presents Howard Hersh's *Roundabout* series, featuring warm colors, sharp angles and *shapes* as our new *Dimensional Shapes* art option. We use a CNC router to cut the exact shape the artist originally created. What a statement piece!

Our *Dimensional Shapes* can be printed on Acrylic, Brushed Silver Aluminum, Smooth White Aluminum, Birch, or our popular Glossy Laminate Acrylic (GLA) option. Each substrate seems to float about an inch from the wall via a hidden frame or "invisible" standoffs. Regardless of substrate, these floating *Dimensional Shapes* are intensified by shadows generated by ambient lighting.

Bring new life to any key location with *Dimensional Shapes*, available for the first time from STUDIO E/L.

For more information, contact your STUDIO E/L sales representative.

TR46520-DS (detail)

TR46512-DS; TR46511-DS Precision-cut Birch