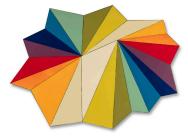

## STUDIO DIMENSIONAL SHAPES artwork by Howard Hersh

STUDIO E/L presents Howard Hersh's *Roundabout* series, featuring warm colors, sharp angles and *shapes* as our new *Dimensional Shapes* art option. We use a CNC router to cut the exact shape the artist originally created. What a statement piece!

Hersh's artwork is enhanced by this fresh presentation as a single piece, or a diptych or triptych you create by mixing and matching his works. Ideal for placement on an important focal wall in hospitality or corporate settings.

Our *Dimensional Shapes* can be printed on Acrylic, Brushed Silver Aluminum, Smooth White Aluminum, Birch, or our popular Glossy Laminate Acrylic (GLA) option. Each substrate seems to float about an inch from the wall via a hidden frame or "invisible" standoffs. Regardless of substrate, these floating *Dimensional Shapes* are intensified by shadows generated by ambient lighting.

Bring new life to any key location with *Dimensional Shapes*, available for the first time from STUDIO E/L.

For more information, contact your STUDIO E/L sales representative.

TR46520-DS (detail)

TR46512-DS; TR46511-DS Precision-cut Birch