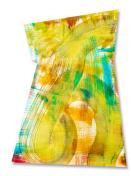

TR46517-DS

TR46518-DS

TR46519-DS

TR46520-DS

TR46521-DS

TR46525-DS

STUDIO E/L presents Debbie Wolff abstracts as precision-cut, mix-and-match puzzle-piece shapes. Wolff's free-flowing movement and calm is enhanced by this fresh presentation of a single piece, or diptych or triptych you create for placement on an important focal wall. Ideal for hospitality or corporate environments.

TR46524-DS; TR46534-DS; TR46523-DS Precision-cut Birch

TR46522-DS

TR46523-DS

TR46524-DS

TR46525-DS

TR46526-DS

TR46527-DS

TR46528-DS