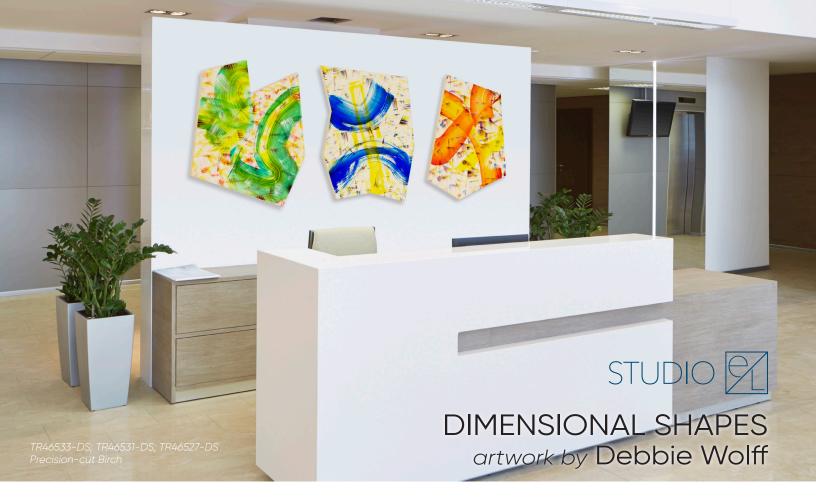

TR46517-DS

TR46518-DS

TR46519-DS

TR46520-DS

TR46521-DS

TR46525-DS

STUDIO E/L presents Debbie Wolff abstracts as precision-cut, mix-and-match puzzle-piece shapes. Wolff's free-flowing movement and calm is enhanced by this fresh presentation of a single piece, or diptych or triptych you create for placement on an important focal wall. Ideal for hospitality or corporate environments.

Our *Dimensional Shapes* can be printed on Acrylic, Brushed Silver Aluminum, Smooth White Aluminum, Birch, or our popular Glossy Laminate Acrylic (GLA) option. Each substrate seems to float about an inch from the wall via a hidden frame or "invisible" standoffs. Regardless of substrate, these floating *Dimensional Shapes* are intensified by shadows generated by ambient lighting.

TR46524-DS; TR46534-DS; TR46523-DS Precision-cut Birch

TR46522-DS

TR46523-DS

TR46524-DS

TR46525-DS

TR46526-DS

TR46527-DS

TR46528-DS