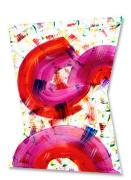

## STUDIO DIMENSIONAL SHAPES artwork by Howard Hersh

STUDIO E/L presents Howard Hersh's *Roundabout* series, featuring warm colors, sharp angles and *shapes* as our new *Dimensional Shapes* art option. We use a CNC router to cut the exact shape the artist originally created. What a statement piece!

Hersh's artwork is enhanced by this fresh presentation as a single piece, or a diptych or triptych you create by mixing and matching his works. Ideal for placement on an important focal wall in hospitality or corporate settings.

Our *Dimensional Shapes* can be printed on Acrylic, Brushed Silver Aluminum, Smooth White Aluminum, Birch, or our popular Glossy Laminate Acrylic (GLA) option. Each substrate seems to float about an inch from the wall via a hidden frame or "invisible" standoffs. Regardless of substrate, these floating *Dimensional Shapes* are intensified by shadows generated by ambient lighting.

Bring new life to any key location with *Dimensional Shapes*, available for the first time from STUDIO E/L.

For more information, contact your STUDIO E/L sales representative.

TR46520-DS (detail)

TR46512-DS; TR46511-DS Precision-cut Birch