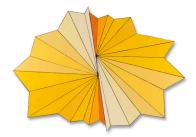

TR46517-DS

TR46518-DS

TR46519-DS

TR46520-DS

TR46521-DS

TR46525-DS

STUDIO E/L presents Debbie Wolff abstracts as precision-cut, mix-and-match puzzle-piece shapes. Wolff's free-flowing movement and calm is enhanced by this fresh presentation of a single piece, or diptych or triptych you create for placement on an important focal wall. Ideal for hospitality or corporate environments.

Our *Dimensional Shapes* can be printed on Acrylic, Brushed Silver Aluminum, Smooth White Aluminum, Birch, or our popular Glossy Laminate Acrylic (GLA) option. Each substrate seems to float about an inch from the wall via a hidden frame or "invisible" standoffs. Regardless of substrate, these floating *Dimensional Shapes* are intensified by shadows generated by ambient lighting.

Bring new life to any key location with *Dimensional Shapes,* available for the first time from STUDIO E/L.

For more information, contact your STUDIO E/L sales representative.

WWW.STUDIOEL.COM

Our *Dimensional Shapes* can be printed on Acrylic, Brushed Silver Aluminum, Smooth White Aluminum, Birch or our popular Glossy Laminate Acrylic (GLA) option. **Note:** The images themselves are flat.

TR46524-DS; TR46534-DS; TR46523-DS Precision-cut Birch

TR46522-DS

TR46523-DS

TR46524-DS

TR46525-DS

TR46526-DS

TR46527-DS

TR46528-DS

TR46529-DS

TR46530-DS

TR46531-DS

TR46532-DS

TR46533-DS

TR46534-DS