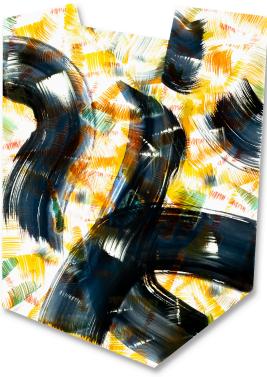

TR46517-DS

TR46518-DS

TR46519-DS

TR46520-DS

TR46521-DS

TR46525-DS

STUDIO E/L presents Debbie Wolff abstracts as precision-cut, mix-and-match puzzle-piece shapes. Wolff's free-flowing movement and calm is enhanced by this fresh presentation of a single piece, or diptych or triptych you create for placement on an important focal wall. Ideal for hospitality or corporate environments.

TR46524-DS; TR46534-DS; TR46523-DS Precision-cut Birch

TR46522-DS

TR46523-DS

TR46524-DS

TR46525-DS

TR46526-DS

TR46527-DS

TR46528-DS