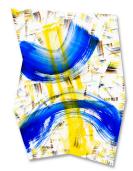

TR46517-DS

TR46518-DS

TR46519-DS

TR46520-DS

TR46521-DS

TR46525-DS

STUDIO E/L presents Debbie Wolff abstracts as precision-cut, mix-and-match puzzle-piece shapes. Wolff's free-flowing movement and calm is enhanced by this fresh presentation of a single piece, or diptych or triptych you create for placement on an important focal wall. Ideal for hospitality or corporate environments.

Our *Dimensional Shapes* can be printed on Acrylic, Brushed Silver Aluminum, Smooth White Aluminum, Birch, or our popular Glossy Laminate Acrylic (GLA) option. Each substrate seems to float about an inch from the wall via a hidden frame or "invisible" standoffs. Regardless of substrate, these floating *Dimensional Shapes* are intensified by shadows generated by ambient lighting.

Bring new life to any key location with *Dimensional Shapes,* available for the first time from STUDIO E/L.

For more information, contact your STUDIO E/L sales representative.

WWW.STUDIOEL.COM

Our *Dimensional Shapes* can be printed on Acrylic, Brushed Silver Aluminum, Smooth White Aluminum, Birch or our popular Glossy Laminate Acrylic (GLA) option. **Note:** The images themselves are flat.

TR46524-DS; TR46534-DS; TR46523-DS Precision-cut Birch

TR46522-DS

TR46523-DS

TR46524-DS

TR46525-DS

TR46526-DS

TR46527-DS

TR46528-DS

TR46529-DS

TR46530-DS

TR46531-DS

TR46532-DS

TR46533-DS

TR46534-DS