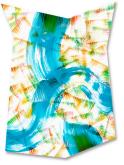

TR46517-DS

TR46518-DS

TR46519-DS

TR46520-DS

TR46521-DS

TR46525-DS

STUDIO E/L presents Debbie Wolff abstracts as precision-cut, mix-and-match puzzle-piece shapes. Wolff's free-flowing movement and calm is enhanced by this fresh presentation of a single piece, or diptych or triptych you create for placement on an important focal wall. Ideal for hospitality or corporate environments.

Our *Dimensional Shapes* can be printed on Acrylic, Brushed Silver Aluminum, Smooth White Aluminum, Birch, or our popular Glossy Laminate Acrylic (GLA) option. Each substrate seems to float about an inch from the wall via a hidden frame or "invisible" standoffs. Regardless of substrate, these floating *Dimensional Shapes* are intensified by shadows generated by ambient lighting.

Bring new life to any key location with *Dimensional Shapes,* available for the first time from STUDIO E/L.

For more information, contact your STUDIO E/L sales representative.

WWW.STUDIOEL.COM

Our *Dimensional Shapes* can be printed on Acrylic, Brushed Silver Aluminum, Smooth White Aluminum, Birch or our popular Glossy Laminate Acrylic (GLA) option. **Note:** The images themselves are flat.

TR46524-DS; TR46534-DS; TR46523-DS Precision-cut Birch

TR46522-DS

TR46523-DS

TR46524-DS

TR46525-DS

TR46526-DS

TR46527-DS

TR46528-DS

TR46529-DS

TR46530-DS

TR46531-DS

TR46532-DS

TR46533-DS

TR46534-DS