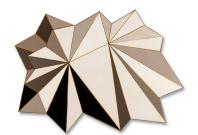

Our *Dimensional Shapes* can be printed on Acrylic, Brushed Silver Aluminum, Smooth White Aluminum, Birch, or our popular Glossy Laminate Acrylic (GLA) option. Each substrate seems to float about an inch from the wall via a hidden frame or "invisible" standoffs. Regardless of substrate, these floating *Dimensional Shapes* are intensified by shadows generated by ambient lighting.

Bring new life to any key location with *Dimensional Shapes*, available for the first time from STUDIO E/L.

For more information, contact your STUDIO E/L sales representative.

TR46520-DS (detail)

TR46512-DS; TR46511-DS Precision-cut Birch

TR46510-DS; Precision-cut Brushed Aluminum

TR46510-DS

TR46513-DS

TR46511-DS

TR46514-DS

TR46512-DS

TR46515-DS

TR46516-DS