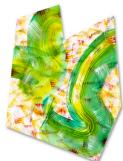

TR46517-DS

TR46518-DS

TR46519-DS

TR46520-DS

TR46521-DS

TR46525-DS

STUDIO E/L presents Debbie Wolff abstracts as precision-cut, mix-and-match puzzle-piece shapes. Wolff's free-flowing movement and calm is enhanced by this fresh presentation of a single piece, or diptych or triptych you create for placement on an important focal wall. Ideal for hospitality or corporate environments.

TR46524-DS; TR46534-DS; TR46523-DS Precision-cut Birch

TR46522-DS

TR46523-DS

TR46524-DS

TR46525-DS

TR46526-DS

TR46527-DS

TR46528-DS