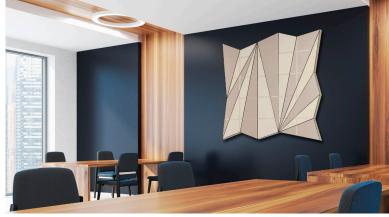

Hersh's artwork is enhanced by this fresh presentation as a single piece, or a diptych or triptych you create by mixing and matching his works. Ideal for placement on an important focal wall in hospitality or corporate settings.

Our *Dimensional Shapes* can be printed on Acrylic, Brushed Silver Aluminum, Smooth White Aluminum, Birch, or our popular Glossy Laminate Acrylic (GLA) option. Each substrate seems to float about an inch from the wall via a hidden frame or "invisible" standoffs. Regardless of substrate, these floating *Dimensional Shapes* are intensified by shadows generated by ambient lighting.