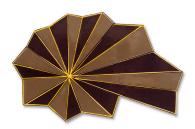

## STUDIO DIMENSIONAL SHAPES artwork by Howard Hersh

STUDIO E/L presents Howard Hersh's *Roundabout* series, featuring warm colors, sharp angles and *shapes* as our new *Dimensional Shapes* art option. We use a CNC router to cut the exact shape the artist originally created. What a statement piece!

Hersh's artwork is enhanced by this fresh presentation as a single piece, or a diptych or triptych you create by mixing and matching his works. Ideal for placement on an important focal wall in hospitality or corporate settings.

Our *Dimensional Shapes* can be printed on Acrylic, Brushed Silver Aluminum, Smooth White Aluminum, Birch, or our popular Glossy Laminate Acrylic (GLA) option. Each substrate seems to float about an inch from the wall via a hidden frame or "invisible" standoffs. Regardless of substrate, these floating *Dimensional Shapes* are intensified by shadows generated by ambient lighting.

TR46510-DS; Precision-cut Brushed Aluminum

TR46510-DS

TR46513-DS

TR46511-DS

TR46514-DS

TR46512-DS

TR46515-DS

TR46516-DS